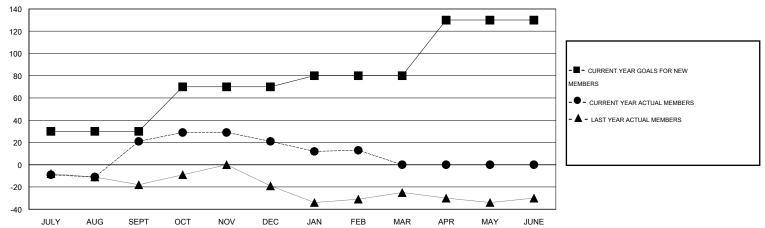

## GOALS AND ACTUAL MEMBERS CUMULATIVE

| DROPPED CLUBS: 0  DROPPED MEMBERS |    | 20 CLUBS OF 27 ADDED 1 OR MORE NEW MEMBERS | GENDER DISTRIBL  MALE  FEMALE | UTION<br>627 (73.76%)<br>223 (26.24%) |    |
|-----------------------------------|----|--------------------------------------------|-------------------------------|---------------------------------------|----|
| DECEASED                          | 6  | CLICK HERE FOR HEALTH                      | FAMILY UNIT MEMBERS           |                                       | 85 |
| CLUB CANCELLED                    | 0  | ASSESSMENT DATA                            |                               | 40                                    |    |
| OTHER                             | 81 |                                            | HEAD OF HOUSEHOLD             |                                       |    |
| TOTAL                             | 87 |                                            | NON-HEAD OF HOUSEHOL          | 45                                    |    |

## MONTHLY MEMBERSHIP PROGRESS REPORT

District 3 H

Results as of: 2/28/2015

| ON OKLAHOMA | GMT CA I |
|-------------|----------|
|             |          |

|                       |                  | Clubs     |                  |                       |               |                    | Members                             |                    |                  |
|-----------------------|------------------|-----------|------------------|-----------------------|---------------|--------------------|-------------------------------------|--------------------|------------------|
| RESULTS FOR 2014-2015 |                  |           |                  | RESULTS FOR 2014-2015 |               |                    |                                     |                    |                  |
| QUARTER               | NEW CLUB<br>GOAL | NEW CLUBS | DROPPED<br>CLUBS | NET<br>GAIN/LOSS      | QUARTER       | NEW MEMBER<br>GOAL | CHARTER AND<br>NEW MEMBERS<br>ADDED | DROPPED<br>MEMBERS | NET<br>GAIN/LOSS |
| JULY/AUG/SEPT         | 1                | 2         | 0                | 2                     | JULY/AUG/SEPT | 30                 | 70                                  | 49                 | 21               |
| OCT/NOV/DEC           | 1                | 0         | 0                | 0                     | OCT/NOV/DEC   | 40                 | 20                                  | 20                 | 0                |
| JAN/FEB/MAR           | 0                | 0         | 0                | 0                     | JAN/FEB/MAR   | 10                 | 10                                  | 18                 | -8               |
| APR/MAY/JUNE          | 2                | 0         | 0                | 0                     | APR/MAY/JUNE  | 50                 | 0                                   | 0                  | 0                |