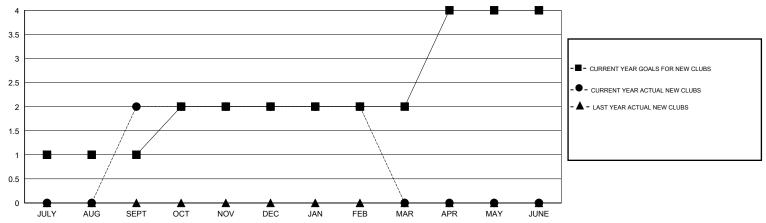

## GOALS AND ACTUAL NEW CLUBS CUMULATIVE

## MONTHLY MEMBERSHIP PROGRESS REPORT

District 3 H

Results as of: 2/28/2015

| ON OKLAHOMA | GMT CA I |
|-------------|----------|
|             |          |

|                       |                  | Clubs     |                  |                       |               |                    | Members                             |                    |                  |
|-----------------------|------------------|-----------|------------------|-----------------------|---------------|--------------------|-------------------------------------|--------------------|------------------|
| RESULTS FOR 2014-2015 |                  |           |                  | RESULTS FOR 2014-2015 |               |                    |                                     |                    |                  |
| QUARTER               | NEW CLUB<br>GOAL | NEW CLUBS | DROPPED<br>CLUBS | NET<br>GAIN/LOSS      | QUARTER       | NEW MEMBER<br>GOAL | CHARTER AND<br>NEW MEMBERS<br>ADDED | DROPPED<br>MEMBERS | NET<br>GAIN/LOSS |
| JULY/AUG/SEPT         | 1                | 2         | 0                | 2                     | JULY/AUG/SEPT | 30                 | 70                                  | 49                 | 21               |
| OCT/NOV/DEC           | 1                | 0         | 0                | 0                     | OCT/NOV/DEC   | 40                 | 20                                  | 20                 | 0                |
| JAN/FEB/MAR           | 0                | 0         | 0                | 0                     | JAN/FEB/MAR   | 10                 | 10                                  | 18                 | -8               |
| APR/MAY/JUNE          | 2                | 0         | 0                | 0                     | APR/MAY/JUNE  | 50                 | 0                                   | 0                  | 0                |